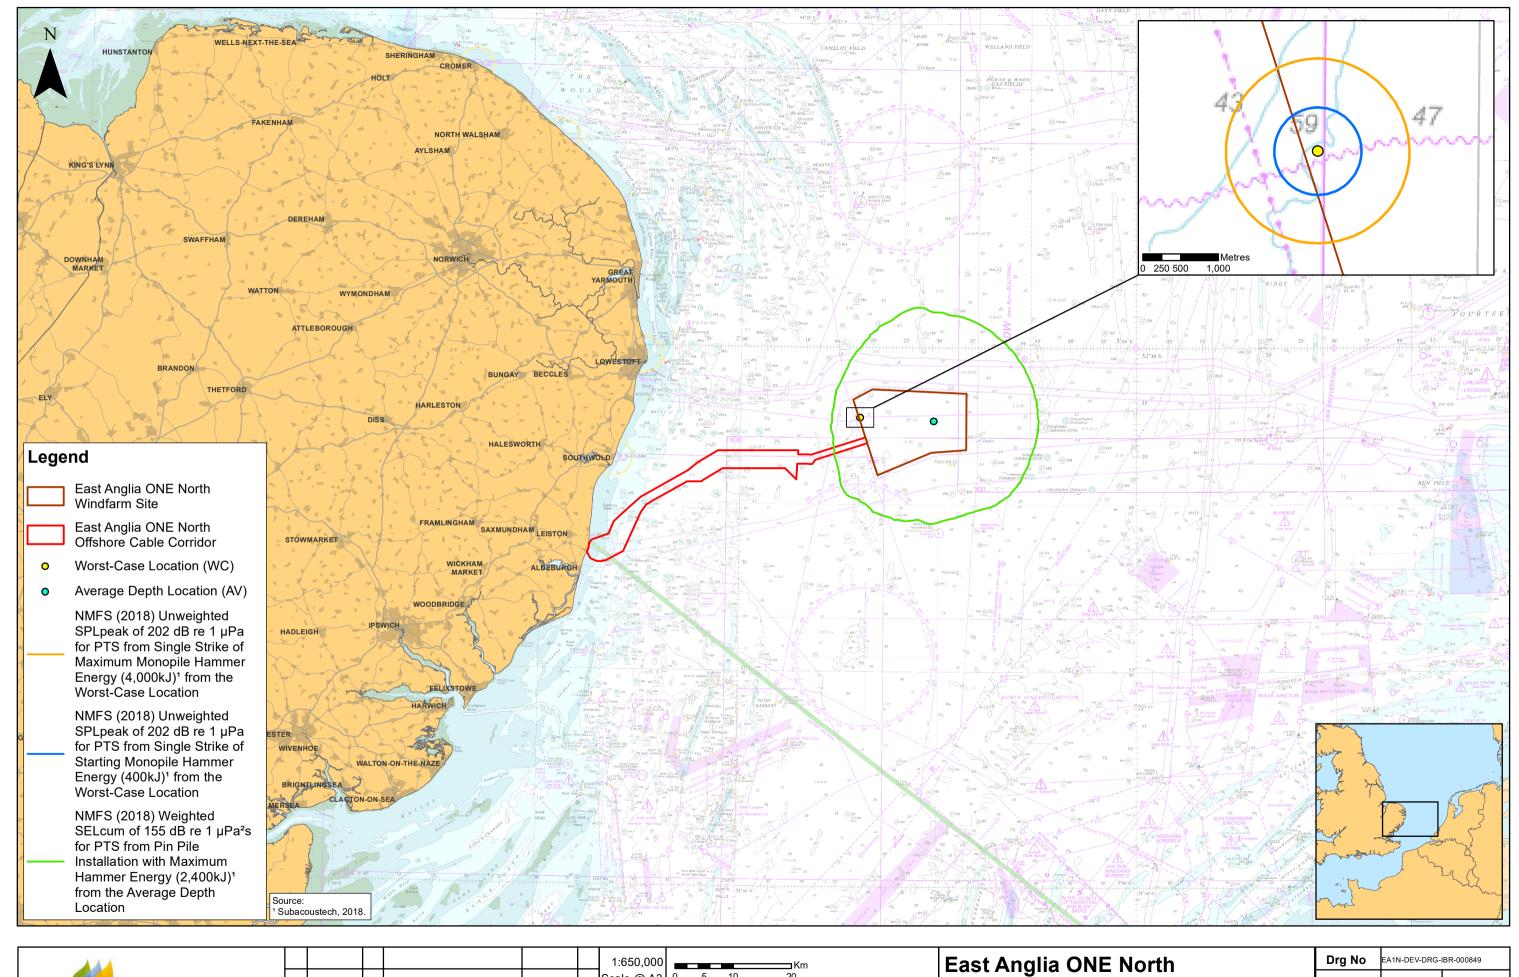

Harbour Porpoise PTS Ranges Based on **Worst-Case Scenarios** 

|  | Drg No | EA1N-DEV-DRG-IBR-000849 |                                   |  |  |  |  |
|--|--------|-------------------------|-----------------------------------|--|--|--|--|
|  | Rev    | 1                       | Datum:<br>WGS 1984<br>Projection: |  |  |  |  |
|  | Date   | 10/07/19                |                                   |  |  |  |  |
|  | Figure | 11.5                    | Zone 31N                          |  |  |  |  |